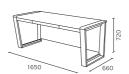

## コアデスク(天然杢ウォールナット突板)

W1500

DD-2500 - TW

W1500 × D660 × H720 幕板下寸法 H93/ 脚間寸法 W1320

引出内寸 W425 × D304 × H35/ 引出下寸法 H635

W1650

DD-2650 - TW

 $\mathrm{W1650} \times \mathrm{D660} \times \mathrm{H720}$ 幕板下寸法 H93/ 脚間寸法 W1470