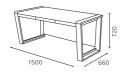

## コアデスク(天然杢ウォールナット突板)

W1500

DD-2500 - TW

W1500 × D660 × H720 幕板下寸法 H93/ 脚間寸法 W1320

引出内寸 W425 × D304 × H35/ 引出下寸法 H635

W1650

DD-2650 - TW

 $\mathrm{W1650} \times \mathrm{D660} \times \mathrm{H720}$ 幕板下寸法 H93/ 脚間寸法 W1470