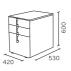

## ムーブユニット(天然杢ウォールナット突板)

ムーブユニット

DD-F343 - TW  $\mathrm{W420} \times \mathrm{D530} \times \mathrm{H600}$  ¥79,420

¥210,980

¥220,990

[天板] オレフィン樹脂化粧板 - MDF [ハンドル] アルミ製 [脚部] 固定脚×2(前脚), キャスター×3

[引出前板] 天然杢突板化粧板(ウォールナット) ウレタン塗装 - パーティクルボード [その他] プリント化粧板 - パーティクルボード, MDF